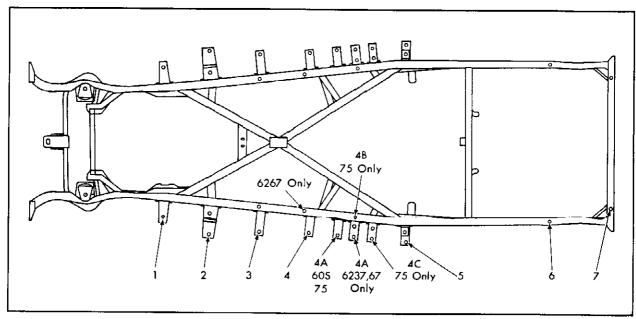

location. The body bolt locations, torque tightness and frame dimensions remain the same as outlined in Section 5 of the 1954 Shop Manual.

Fig. 5-1 Body Bolt Locations
KEY

(x)--Bolts Installed (-)--Bolts Omitted

| 1955       | OUTER BODY BOLT NUMBERS |   |   |   |            |    |    | INNER BODY BOLT NUMBERS |   |   |   |   |   |    |    |    |   |
|------------|-------------------------|---|---|---|------------|----|----|-------------------------|---|---|---|---|---|----|----|----|---|
| Body Style | 1                       | 2 | 3 | 4 | <b>4</b> A | 4B | 4C | 5                       | 6 | 7 | 2 | 3 | 4 | 4A | 4B | 4C | 5 |
| 6219       | x                       | х | х | х | -          | -  | _  | x                       | x | х | х | _ | - | -  | -  | -  | x |
| 6019       | x                       | x | x | x | x          | _  | -  | х                       | x | x | х | _ | - | -  | -  | -  | x |
| 6237,6237D | x                       | x | х | x | х          | _  | -  | х                       | x | x | x | - | - | x  | -  | -  | x |
| 6267,6267S | х                       | x | x | x | x          | _  | -  | х                       | х | x | х | x | x | x  | _  | -  | x |
| 7523,7533  | x                       | x | х | х | x          | х  | х  | х                       | х | х | х | - | _ | _  | -  | x  | x |