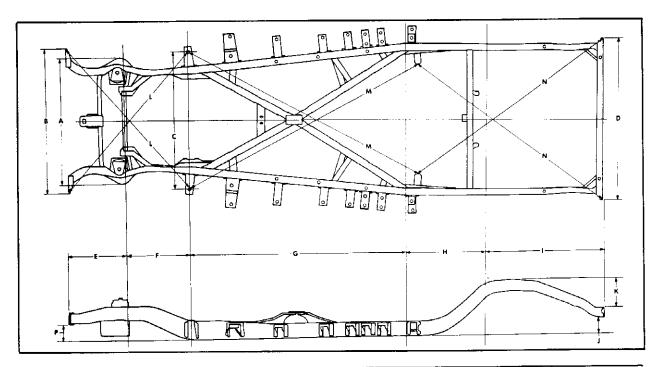

## **FRAME**

| Dimen-                                                        | Sedan<br>55-62                                                                                                                                               | Conv.<br>55-62                                                                                                                                                     | Coupe<br>55-62                                                                                                                                                     | Sedan<br>55-60S                                                                                                                                              | Sedan<br>55-75                                                                                                                                                   | Comm'l.<br>55-86                                                                                                                                                    |
|---------------------------------------------------------------|--------------------------------------------------------------------------------------------------------------------------------------------------------------|--------------------------------------------------------------------------------------------------------------------------------------------------------------------|--------------------------------------------------------------------------------------------------------------------------------------------------------------------|--------------------------------------------------------------------------------------------------------------------------------------------------------------|------------------------------------------------------------------------------------------------------------------------------------------------------------------|---------------------------------------------------------------------------------------------------------------------------------------------------------------------|
| A<br>B<br>C<br>D<br>E<br>F<br>G<br>H<br>I<br>J<br>K<br>L<br>M | 42-1/2"<br>48"<br>45-3/4"<br>54-1/4"<br>19-13/32"<br>23-1/2"<br>80-13/32"<br>25-3/32"<br>40-1/4"<br>5-9/32"<br>10-3/16"<br>63-17/32"<br>90-13/32"<br>79-5/8" | 42-17/32"<br>48"<br>45-25/32"<br>54-1/4"<br>19-13/32"<br>23-1/2"<br>80-13/32"<br>25-3/32"<br>47-1/4"<br>5-9/32"<br>10-3/16"<br>63-17/32"<br>90-13/32"<br>85-15/32" | 42-17/32"<br>48"<br>45-25/32"<br>54-1/4"<br>19-13/32"<br>23-1/2"<br>80-13/32"<br>25-3/32"<br>47-1/4"<br>5-9/32"<br>10-3/16"<br>63-17/32"<br>90-13/32"<br>85-15/32" | 42-17/32"<br>48"<br>45-25/32"<br>54-1/4"<br>19-13/32"<br>23-1/2"<br>84-13/32"<br>25-3/32"<br>47-1/4"<br>5-9/32"<br>10-3/16"<br>63-17/32"<br>94"<br>85-15/32" | 42-17/32"<br>48"<br>45-25/32"<br>54-1/4"<br>19-13/32"<br>23-1/2"<br>101-5/32"<br>25-3/32"<br>40-1/4"<br>5-9/32"<br>10-3/16"<br>63-17/32"<br>109-9/32"<br>79-5/8" | 42-17/32"<br>48"<br>45-25/32"<br>56-1/4"<br>19-13/32"<br>23-1/2"<br>109-13/32"<br>25-3/32"<br>40-1/4"<br>5-9/32"<br>10-3/16"<br>63-17/32"<br>116-31/32"<br>80-7/32" |
| P                                                             | 5-21/32"                                                                                                                                                     | 5-21/32''                                                                                                                                                          | 5-21/32''                                                                                                                                                          | 5-21/32"                                                                                                                                                     | 5-21/32"                                                                                                                                                         | 5-21/32"                                                                                                                                                            |

Fig. 5-2 Frame Checking Dimensions

- A. Maximum spread of frame at front cross memher
- B. Outside of front end of left front bumper bracket to outside front end of right front bumper bracket
- C. Left front body bolt to right front body bolt.
- D. Over-all rear cross member.
- E. Outside face of front bumper bracket to center line of front wheels.
- F. Front wheels to front body bolts.
- G. Front body bolts to rear spring front pin.
- H. Inner end of rear spring front pin to center line of rear wheels.
- I. Rear wheels to rear end of bumper bracket.

- Bottom of bumper bracket at rear end to normal bottom of side bar.
- K. Top of side bar at rear to top of side bar at rear wheels.
- L. Outside of front end of left front bumper bracket to right front body bolt and vice versa.
- M. Left front body bolt to inner end of right rear spring front pin and vice versa.
- N. Inner end of left rear spring front pin to outside rear corner of rear cross member and vice versa.
- P. Bottom of front bumper bracket to normal bottom of side bar.